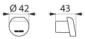

## TECHNICAL CHARACTERISTICS

Be-Line® coat hook matte black - Ref. 511943BK

| Depth    | 43mm                                |
|----------|-------------------------------------|
| Finish   | Matte black powder-coated aluminium |
| Warranty | LO                                  |